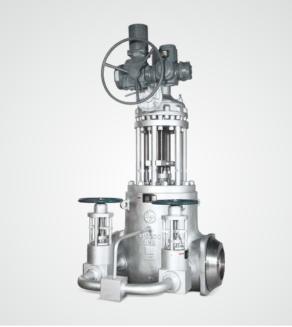

### **Gate, Globe & Check Valves**

**Pressure-Seal Range** 3"- 42", #600-4100

**Bolted-Bonnet Range** 2" - 42", #150-600

Forged Steel Range 1/2" - 6", #800-4500

Carbon Steel, Stainless Steel and Alloy Steels such as C12A and F91

#### **Customised Solutions**

- Bellow-seal Valves
- Reheater Isolating Device
- Angle Globe Valves
- Quick-closing Non-return Valves