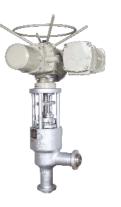

### **Gate, Globe & Check Valves**

**Pressure-Seal Range** 3"- 42", #600-4100

**Bolted-Bonnet Range** 2" - 42", #150-600

Forged Steel Range 1/2" - 6", #800-4500

Carbon Steel, Stainless Steel and Alloy Steels such as C12A and F91

#### **Customised Solutions**

- Bellow-seal Valves
- Reheater Isolating Device
- Angle Globe Valves
- Quick-closing Non-return Valves