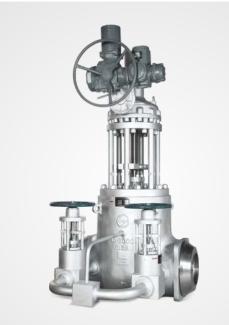

### **Gate, Globe & Check Valves**

#150 to 4500, Cast & Forged Steel - CS, SS & Alloy Steels Pressure-seal & Bolted-Bonnet, Valves for Power, Cryogenic Valves Bellow-sealed Valves