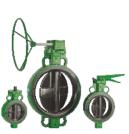

## **Butterfly Valves**

Triple-offset, Metal-seated #150 to 600, CS, SS & Alloy Steels API monogrammed, SIL-3 capable

Flanged, Fabricated Steel Pressure rating up to PN 40

Wafer, Lugged & Flanged CI, SG Iron, CS & SS Body Integrally-moulded Seat Pressure rating up to class 150