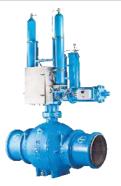

#### **Ball Valves**

Trunnion-mounted, #150 to 2500 Cast & Forged Steel - CS, SS & Alloy Steels Two and Three Piece Designs Soft-seated and Metal-seated API monogrammed, SIL-3 capable Floating Ball Valves, CS & SS Single, Two and Three-piece Designs Soft-seated and Metal-seated