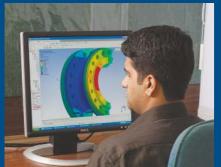

The valves are designed using state-of-the-art 3D design, simulation and analysis software. Finite Element Analysis (FEA) and Computational Fluid Dynamics (CFD) are extensively used. Prototypes are tested, both in-house and at advanced flow-control research establishments, to ensure that the valves deliver consistent high performance.