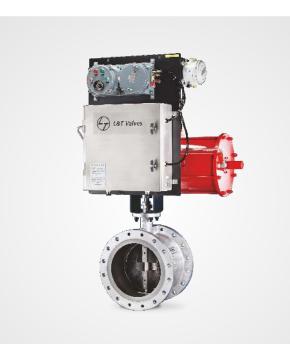

## **Butterfly Valves**

Triple-offset, Metal-seated #150 to 600, CS, SS & Alloy Steels API monogrammed, SIL-3 capable

Flanged, Fabricated Steel Pressure rating up to PN 40

Wafer, Lugged & Flanged CI, SG Iron, CS & SS Body Integrally-moulded Seat Pressure rating up to class 150