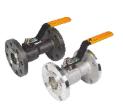

#### **Ball Valves**

Trunnion-mounted, #150 to 2500 Cast & Forged Steel - CS, SS & Alloy Steels Two and Three Piece Designs Soft-seated and Metal-seated API monogrammed, SIL-3 capable Floating Ball Valves, CS & SS Single, Two and Three-piece Designs Soft-seated and Metal-seated