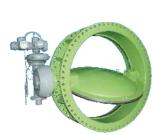

## **Butterfly Valves**

Triple-offset, Metal-seated #150 to 600, CS, SS & Alloy Steels API monogrammed, SIL-3 capable

Flanged, Fabricated Steel Pressure rating up to PN 40

Wafer, Lugged & Flanged CI, SG Iron, CS & SS Body Integrally-moulded Seat Pressure rating up to class 150