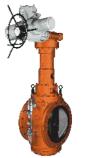

## **Butterfly Valves**

Triple-offset, Metal-seated #150 to 600, CS, SS & Alloy Steels API monogrammed, SIL-3 capable

Flanged, Fabricated Steel Pressure rating up to PN 40

Wafer, Lugged & Flanged CI, SG Iron, CS & SS Body Integrally-moulded Seat Pressure rating up to class 150