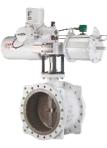

## **Butterfly Valves**

Triple-offset, Metal-seated #150 to 600, CS, SS & Alloy Steels API monogrammed, SIL-3 capable

Flanged, Fabricated Steel Pressure rating up to PN 40

Wafer, Lugged & Flanged CI, SG Iron, CS & SS Body Integrally-moulded Seat Pressure rating up to class 150